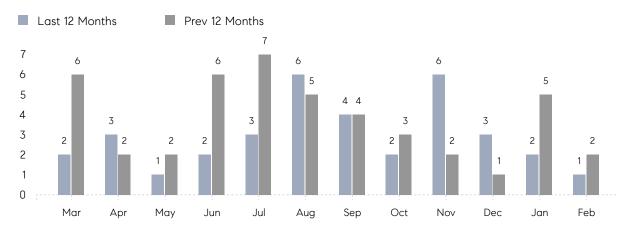

February 2023

# Old Westbury Market Insights

# Old Westbury

NASSAU, FEBRUARY 2023

## **Property Statistics**

|               |               | Feb 2023    | Feb 2022    | % Change |  |
|---------------|---------------|-------------|-------------|----------|--|
| Single-Family | # OF SALES    | 1           | 2           | -50.0%   |  |
|               | SALES VOLUME  | \$6,650,000 | \$3,305,000 | 101.2%   |  |
|               | AVERAGE PRICE | \$6,650,000 | \$1,652,500 | 302.4%   |  |
|               | AVERAGE DOM   | 186         | 223         | -16.6%   |  |

### Monthly Sales



### Monthly Total Sales Volume



# COMPASS



Compass makes no representations or warranties, express or implied, with respect to future market conditions or prices of residential product at the time the subject property or any competitive property is complete and ready for occupancy or with respect to any report, study, finding, recommendation or other information provided by Compass herein. Moreover, no warranty, express or implied, is made or should be assumed regarding the accuracy, adequacy, completeness, legality, reliability, merchantability or fitness for a particular purpose of any information, in part or whole, contained herein. All material is presented with the understanding that Compass shall not be deemed to provide legal, accounting or other professional services. This is