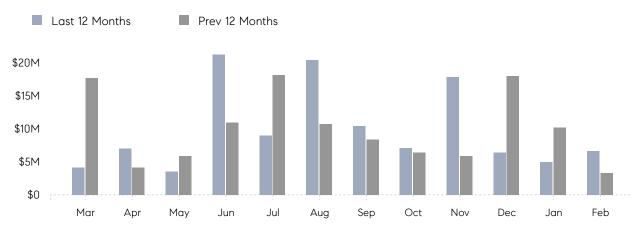

February 2023

# Old Westbury Market Insights

# Old Westbury

NASSAU, FEBRUARY 2023

## **Property Statistics**

|               |               | Feb 2023    | Feb 2022    | % Change |  |
|---------------|---------------|-------------|-------------|----------|--|
| Single-Family | # OF SALES    | 1           | 2           | -50.0%   |  |
|               | SALES VOLUME  | \$6,650,000 | \$3,305,000 | 101.2%   |  |
|               | AVERAGE PRICE | \$6,650,000 | \$1,652,500 | 302.4%   |  |
|               | AVERAGE DOM   | 186         | 223         | -16.6%   |  |

### Monthly Sales



### Monthly Total Sales Volume



# COMPASS



Compass makes no representations or warranties, express or implied, with respect to future market conditions or prices of residential product at the time the subject property or any competitive property is complete and ready for occupancy or with respect to any report, study, finding, recommendation or other information provided by Compass herein. Moreover, no warranty, express or implied, is made or should be assumed regarding the accuracy, adequacy, completeness, legality, reliability, merchantability or fitness for a particular purpose of any information, in part or whole, contained herein. All material is presented with the understanding that Compass shall not be deemed to provide legal, accounting or other professional services. This is not intended to solicit the purch